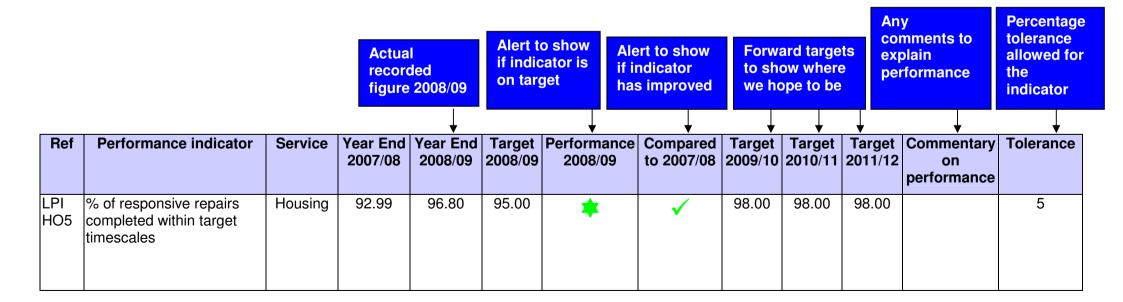

## How to interpret the performance report

Performance is shown as a comparison to the annual target. A tolerance is set for each indicator, allowing performance to be shown as on target within a certain percentage. The following symbols are used.

- The Green Star shows that performance is better than target
- The Blue Circle shows that performance is on target, within the tolerance
- The Red Triangle warns that performance is below target and outside the tolerance
- ✓ The green tick indicates that the annual figure for 2008/09 is better than the annual figure for 2007/08
- The black arrow indicates that there is no change between the annual figures for 2007/08 and 2008/09
- ➤ The red cross indicates that the annual figure for 2008/09 is worse than the annual figure for 2007/08